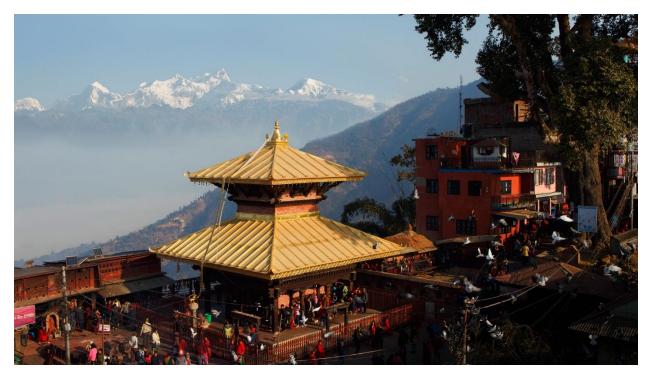

## MANAKAMANA TEMPLE

**Manakamana by Cable Car:** A scenic cable car ride over lush hills and deep river valleys leads to the revered Manakamana Temple, dedicated to Goddess Bhagwati. Worshippers believe the goddess grants wishes, making the temple a significant pilgrimage destination. The ride itself provides spectacular views of terraced landscapes, flowing rivers, and distant Himalayan peaks, adding to the spiritual and scenic experience.